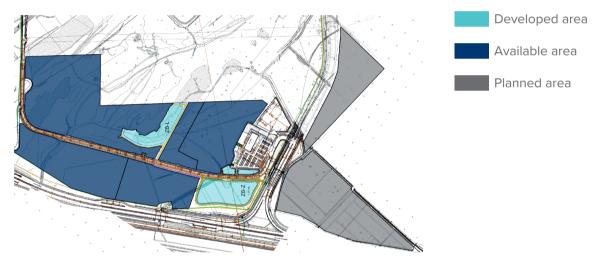

# **Description of Property**

| Location<br>Total area<br>Available area | Gdańsk Stogi<br>67 ha<br>9 ha                                                                                                                              |
|------------------------------------------|------------------------------------------------------------------------------------------------------------------------------------------------------------|
| Plot numbers                             | 19/6, 26/6, 5/14, 23/9, 3/16,<br>3/21, 26/3, 5/12, 7/3<br>Partly: 19/7, 8, 31/9, 38/8,<br>7/5, 3/17, 23/11, 9/9, 24/2, 4,<br>7/6, 30/2, 11/5, 3/180, 3/181 |
| Land registration                        | GD1G/00298913/1<br>GD1G/00244736/3 (plot 11/5)                                                                                                             |
| Precinct                                 | 253 and 275                                                                                                                                                |