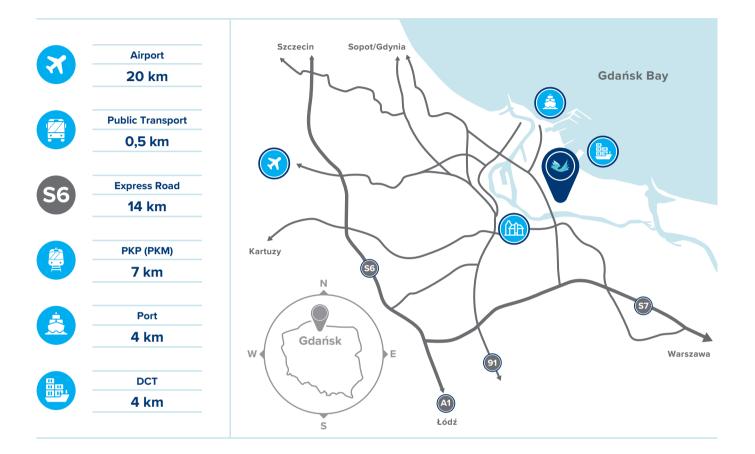

# **Description of Property**

| Location<br>Total area<br>Available area | Gdańsk Stogi<br>67 ha<br>9 ha                                                                                                                              |
|------------------------------------------|------------------------------------------------------------------------------------------------------------------------------------------------------------|
| Plot numbers                             | 19/6, 26/6, 5/14, 23/9, 3/16,<br>3/21, 26/3, 5/12, 7/3<br>Partly: 19/7, 8, 31/9, 38/8,<br>7/5, 3/17, 23/11, 9/9, 24/2, 4,<br>7/6, 30/2, 11/5, 3/180, 3/181 |
| Land registration                        | GD1G/00298913/1<br>GD1G/00244736/3 (plot 11/5)                                                                                                             |
| Precinct                                 | 253 and 275                                                                                                                                                |