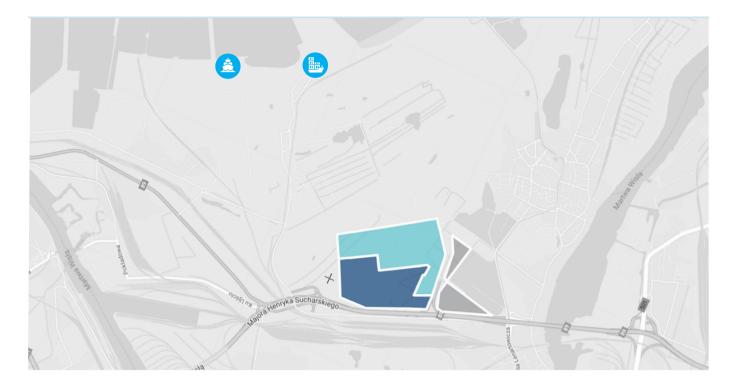

# **Description of Property**

| Location<br>Total area<br>Available area | Gdańsk Stogi<br>67 ha<br>9 ha                                                                                                                              |
|------------------------------------------|------------------------------------------------------------------------------------------------------------------------------------------------------------|
| Plot numbers                             | 19/6, 26/6, 5/14, 23/9, 3/16,<br>3/21, 26/3, 5/12, 7/3<br>Partly: 19/7, 8, 31/9, 38/8,<br>7/5, 3/17, 23/11, 9/9, 24/2, 4,<br>7/6, 30/2, 11/5, 3/180, 3/181 |
| Land registration                        | GD1G/00298913/1<br>GD1G/00244736/3 (plot 11/5)                                                                                                             |
| Precinct                                 | 253 and 275                                                                                                                                                |